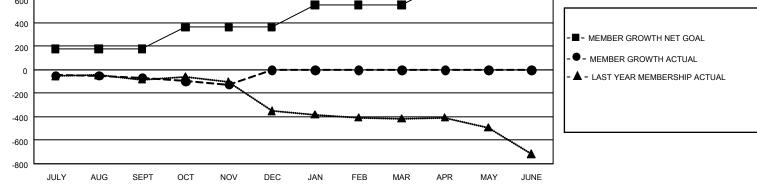

## GMT MONTHLY MEMBERSHIP PROGRESS REPORT Results as of: 11/30/2019

GMT Constitutional Area 1, Group G

REPORT DOES NOT INCLUDE CLUBS IN UNDISTRICTED AREAS.

| Clubs                 |               |           |               | Members               |                        |                         |                                                    |  |
|-----------------------|---------------|-----------|---------------|-----------------------|------------------------|-------------------------|----------------------------------------------------|--|
| RESULTS FOR 2019-2020 |               |           |               | RESULTS FOR 2019-2020 |                        |                         |                                                    |  |
| QUARTER               | NEW CLUB GOAL | NEW CLUBS | DROPPED CLUBS | QUARTER               | BER GROWTH NET<br>GOAL | MEMBER GROWTH<br>ACTUAL | DROPPED<br>MEMBERS ACTUAL<br>(including transfers) |  |
| JULY/AUG/SEPT         | 6             | 0         | 3             | JULY/AUG/SEPT         | 531                    | 244                     | 271                                                |  |
| OCT/NOV/DEC           | 15            | 1         | 0             | OCT/NOV/DEC           | 555                    | 183                     | 228                                                |  |
| JAN/FEB/MAR           | 9             | 0         | 0             | JAN/FEB/MAR           | 567                    | 0                       | 0                                                  |  |
| APR/MAY/JUNE          | 21            | 0         | 0             | APR/MAY/JUNE          | 558                    | 0                       | 0                                                  |  |