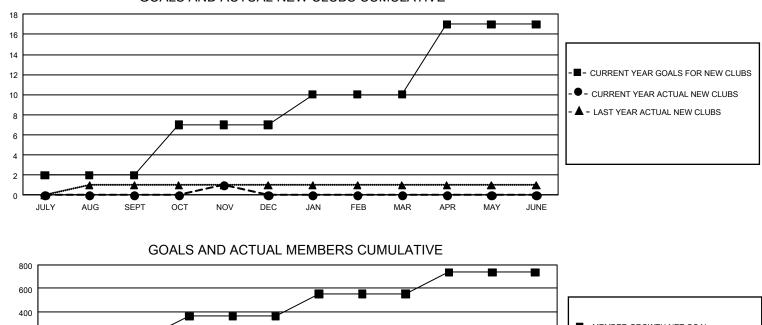

## GMT MONTHLY MEMBERSHIP PROGRESS REPORT Results as of: 11/30/2019

GMT Constitutional Area 1, Group G

REPORT DOES NOT INCLUDE CLUBS IN UNDISTRICTED AREAS.

| Clubs                 |               |           |               | Members               |                        |                         |                                                    |  |
|-----------------------|---------------|-----------|---------------|-----------------------|------------------------|-------------------------|----------------------------------------------------|--|
| RESULTS FOR 2019-2020 |               |           |               | RESULTS FOR 2019-2020 |                        |                         |                                                    |  |
| QUARTER               | NEW CLUB GOAL | NEW CLUBS | DROPPED CLUBS | QUARTER               | BER GROWTH NET<br>GOAL | MEMBER GROWTH<br>ACTUAL | DROPPED<br>MEMBERS ACTUAL<br>(including transfers) |  |
| JULY/AUG/SEPT         | 6             | 0         | 3             | JULY/AUG/SEPT         | 531                    | 244                     | 271                                                |  |
| OCT/NOV/DEC           | 15            | 1         | 0             | OCT/NOV/DEC           | 555                    | 183                     | 228                                                |  |
| JAN/FEB/MAR           | 9             | 0         | 0             | JAN/FEB/MAR           | 567                    | 0                       | 0                                                  |  |
| APR/MAY/JUNE          | 21            | 0         | 0             | APR/MAY/JUNE          | 558                    | 0                       | 0                                                  |  |

## GOALS AND ACTUAL NEW CLUBS CUMULATIVE

| DROPPED CLUBS: 3 |     | 176 CLUBS OF 590 ADDED 1 OR MORE<br>NEW MEMBERS | GENDER DISTRIBUTION                 |                |       |
|------------------|-----|-------------------------------------------------|-------------------------------------|----------------|-------|
|                  |     |                                                 | MALE                                | 9,580 (70.68%) |       |
|                  |     |                                                 | FEMALE                              | 3,975 (29.32%) |       |
| DROPPED MEMBERS  |     |                                                 |                                     |                |       |
| DECEASED         | 76  | CLICK HERE FOR CUMULATIVE                       | TOTAL FAMILY UNIT MEMBERS           |                | 2,818 |
| CLUB CANCELLED   | 10  | MEMBERSHIP DATA                                 | FAMILY MEMBERS PAYING HALF DUES 1,4 |                |       |
| OTHER            | 412 |                                                 |                                     |                |       |
| TOTAL            | 498 |                                                 |                                     |                |       |
|                  |     |                                                 |                                     |                |       |